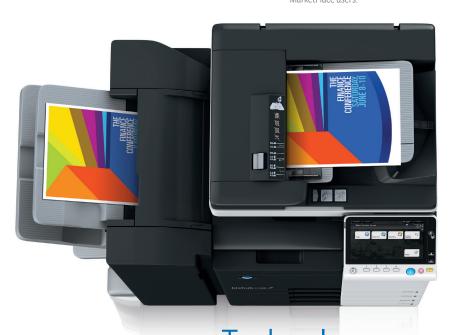

Technology. What makes Konica Minolta your best choice for managing content, increasing efficiency, improving productivity, managing and recovering costs? It starts with bizhub technology, today's benchmark in fast, cost-efficient digital document delivery. Then we add cool new features, functions and solutions to speed your workflow and set you free – touchscreen control, effortless mobility and solutions at your control panel. For MFPs that work the way you do, bizhub performance is unsurpassed.

#### Simplicity.

A touchscreen as easy as a tablet. The latest evolution of our INFO-Palette design lets you drag, drop, pinch in and pinch out, rotate images and more. With a quick flick of your finger, you can bring up the menu you want. Most models let you preview documents before you print, reducing errors that waste time and paper.