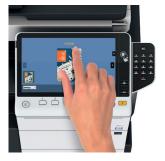

#### Simplicity.

A touchscreen as easy as a tablet. The latest evolution of our INFO-Palette design lets you drag, drop, pinch in and pinch out, rotate images and more. With a quick flick of your finger, you can bring up the menu you want. Most models let you preview documents before you print, reducing errors that waste time and paper.

#### Customization.

Fast access to the features you use most. Every company or organization has its own unique ways of working – and not all MFP functions are equally valuable. The bizhub MFP user interface can be customized to suit individual needs in a number of ways. And your free bizhub MarketPlace account gives you access to tools you can use to streamline your workflow and customize the user interface with company colors, images and logos, and even share personalized screens with other bizhub MarketPlace users.