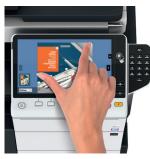

#### Simplicity.

A touchscreen as easy as a tablet. The latest evolution of our INFO-Palette design lets you drag, drop, pinch in and pinch out, rotate images and more. With a quick flick of your finger, you can bring up the menu you want. Most models let you preview documents before you print, reducing errors that waste time and paper.

#### Customization.

Fast access to the features you use most. Every company or organization has its own unique ways of working – and not all MFP functions are equally valuable. The bizhub MFP user interface can be customized to suit individual needs in a number of ways. And your free bizhub MarketPlace account gives you access to tools you can use to streamline your workflow and customize the user interface with company colors, images and logos, and even share personalized screens with other bizhub MarketPlace users.