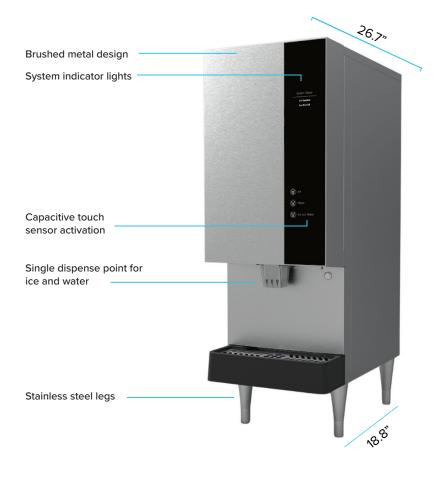

### **Innovative Features & Technology**

- Combination nugget-style ice and water dispenser
- Capacitive touch sensor activation
- Available with optional base cabinet

## **Easy Maintenance Design**

- High clearance stainless steel legs
- · Smooth front surface for quick and easy cleaning
- High capacity drip tray prevents spills

# **Reliable & Dependable Components**

- 30 lb. capacity stainless steel ice bin
- Ice production:

380lbs/day @ 70F air + 50F water

289lbs/day @ 90F air + 70F water

· Ventilation on top of unit allows freedom of placement