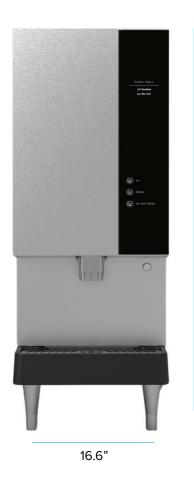

NJ | NY | PA

HQ I DS Water Team 151 Sumner Avenue Kenilworth, NJ 07033

46.1"

Available with optional base cabinet

| Description                | Specification            | Description                   | Specification                                                        |
|----------------------------|--------------------------|-------------------------------|----------------------------------------------------------------------|
| Unit Weight                | 223 lbs.                 | Daily Ice Production          | 380lbs/day @ 70F air + 50F water<br>289lbs/day @ 90F air + 70F water |
| Unit Dimensions            | 46.1"h x 16.6"w x 26.7"d | Ice Bin Capacity              | 30 lbs.                                                              |
| Base Cabinet<br>Dimensions | 28.3"h x 16.6"w x 26.7"d | Recommended Water<br>Pressure | 30-60 psi                                                            |
| Dispense Height            | 10.5"                    | Rated Voltage/<br>Frequency   | 115v/60hz                                                            |
| Water Temperature          | Ambient                  | Power Consumption             | 8.8A Nominal                                                         |