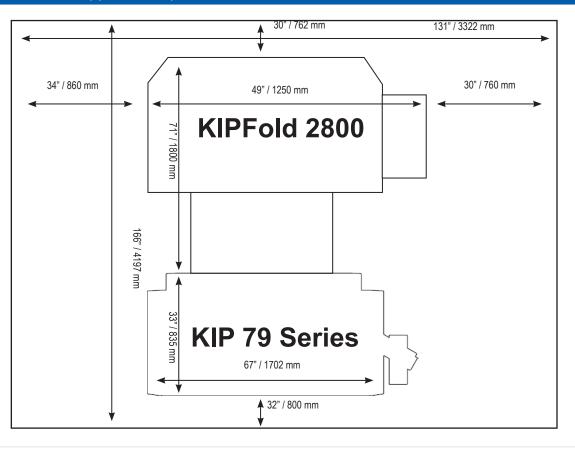

%, 50/60Hz, 15A                               |
| Electrical Receptacle                             | Nema 6-20 R                                                       |
| Max. Power Consumption                            | 2,700 W (printing), 1,100 W (standby)                             |
| Acoustic Noise                                    | Idle: max. 50 db Printing: max. 57 db                             |
| Room Temperature                                  | 50-86°F (10-32°C)                                                 |
| Room Humidity                                     | 15-85% (non condensing)                                           |



### Spatial Requirements with KIPFold 1000 (top view not to scale)



#### Spatial Requirements with KIPFold 2800 (top view not to scale)





# **CONFIGURATIONS & PRODUCTIVITY**









KIP 7992 MFP CCD Scanner\*



KIP 7974 Printer



**KIP 7984 MFP CIS Scanner** 

KIP 7994 MFP CCD Scanner\*

\*Requires Rear Stacking or Dual Footprint Scanner Stand