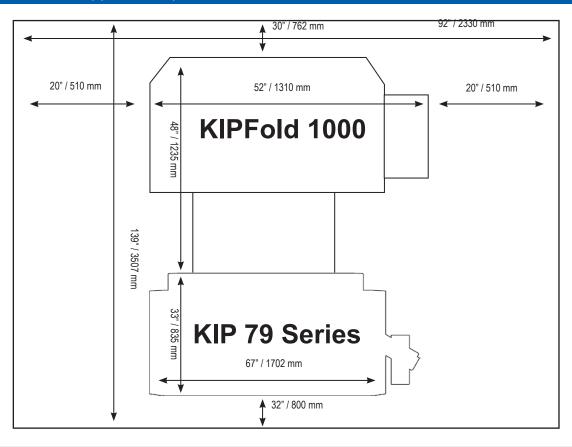

lectrical (Dedicated)                            | 220V-240V +6% or -10%, 50/60Hz, 15A                               |
| Electrical Receptacle                             | Nema 6-20 R                                                       |
| Max. Power Consumption                            | 2,700 W (printing), 1,100 W (standby)                             |
| Acoustic Noise                                    | Idle: max. 50 db Printing: max. 57 db                             |
| Room Temperature                                  | 50-86°F (10-32°C)                                                 |
| Room Humidity                                     | 15-85% (non condensing)                                           |



### Spatial Requirements with KIPFold 1000 (top view not to scale)



#### Spatial Requirements with KIPFold 2800 (top view not to scale)





# **CONFIGURATIONS & PRODUCTIVITY**









KIP 7992 MFP CCD Scanner\*



KIP 7974 Printer



**KIP 7984 MFP CIS Scanner** 

KIP 7994 MFP CCD Scanner\*

\*Requires Rear Stacking or Dual Footprint Scanner Stand