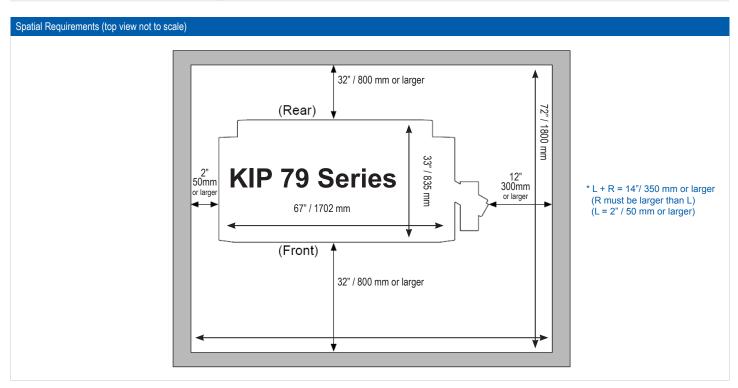

# **INSTALLATION**

| Space, Electrical, and Environmental Requirements |                                                                   |
|---------------------------------------------------|-------------------------------------------------------------------|
| Weight                                            | MFP (4 Roll) 915 lb. / 415 kg   Printer (4 Roll) 860 lb. / 390 kg |
| Dimensions                                        | 67" (w) x 33" (d) x 59" (h) / 1702 mm x 835 mm x 1500 mm          |
| Electrical (Dedicated)                            | 220V-240V +6% or -10%, 50/60Hz, 15A                               |
| Electrical Receptacle                             | Nema 6-20 R                                                       |
| Max. Power Consumption                            | 2,700 W (printing), 1,100 W (standby)                             |
| Acoustic Noise                                    | Idle: max. 50 db Printing: max. 57 db                             |
| Room Temperature                                  | 50-86°F (10-32°C)                                                 |
| Room Humidity                                     | 15-85% (non condensing)                                           |