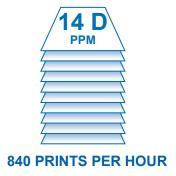

#### General

| Description                  | Monochrome wide format print/copy/scan with color scanner                          |  |
|------------------------------|------------------------------------------------------------------------------------|--|
| Туре                         | Electrophotography (LED) with organic photoconductor (OPC) and closed toner system |  |
| Range of Productivity        | 14 D per minute / 840 prints per hour                                              |  |
| Warm Up Time (from cold)     | Less than 2 minutes from standby                                                   |  |
| Configurations               | Printer / MFP                                                                      |  |
| Roll Options                 | 2 Roll or 4 Roll                                                                   |  |
| Output Delivery              | Top / Optional Rear                                                                |  |
| Dimensions                   | 67" (w) x 33" (d) x 59" (h) / 1702 mm x 835 mm x 1500 mm                           |  |
| Weight                       | MFP (4 Roll) 915 lb. / 415 kg   Printer (4 Roll) 860 lb. / 390 kg                  |  |
| Electrical Requirements      | 220V-240V +6% or -10%, 50/60Hz, 15A                                                |  |
| Power Consumption (Standby)  | 1,100W                                                                             |  |
| Power Consumption (Printing) | <2,700W                                                                            |  |