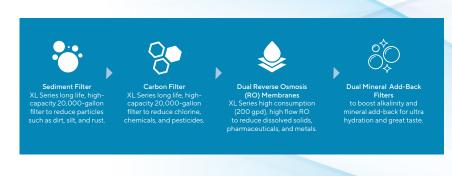

#### **Advanced Purification**

Ultra high-capacity multi-stage reverse osmosis with mineral add-back and dual intank LED UV lights ensure pure, fresh water every time.

# **Key Features**

- · Hyper chill fully wrapped cold tank for instant chilling
- · Extra large dispense area: 14.68 Inches
- · Fast dispense rate: up to 4 liters per minute
- Modern user interface: 15.4-Inch full-color touch display with customizable options
- Ultra clean: two in-tank led UV lights to maintain cleanliness
- Patented cold recirculation: ensures every cup of water is ice-cold
- · Energy efficient: eco mode for energy saving
- Long life filters: 20,000 gallon pre-filters and dual high consumption ROs (200 gpd)
- Advanced diagnostics: calculates service warnings and filter life for hassle-free maintenance
- · Leak detection: equipped with electronic leak stop