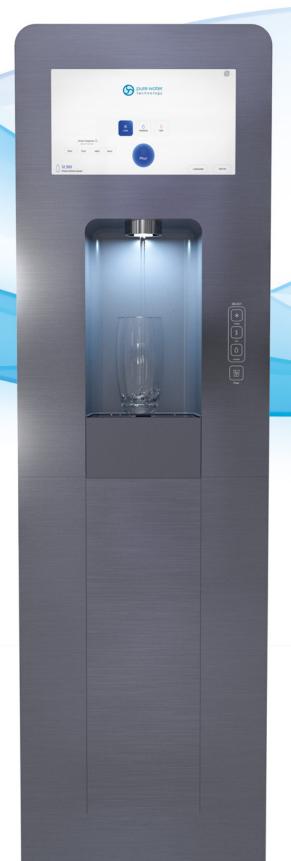

Next Generation, Ultra High-Capacity Hydration Center

Experience on-demand chilling, high-capacity, and intuitive features

## **Unmatched Capacity**

With the largest cold tank on the market, the XL1 offers nearly limitless ice-cold water.

## Interactive User Experience

The 15.4" full-color touchscreen offers customizable options for adjusting dispense speed and volume.

# **Key Features**

- · Hyper chill fully wrapped cold tank for instant chilling
- · Extra large dispense area: 14.68 Inches
- · Fast dispense rate: up to 4 liters per minute
- Modern user interface: 15.4-Inch full-color touch display with customizable options
- Ultra clean: two in-tank led UV lights to maintain cleanliness
- Patented cold recirculation: ensures every cup of water is ice-cold
- · Energy efficient: eco mode for energy saving
- Long life filters: 20,000 gallon pre-filters and dual high consumption ROs (200 gpd)
- Advanced diagnostics: calculates service warnings and filter life for hassle-free maintenance
- · Leak detection: equipped with electronic leak stop