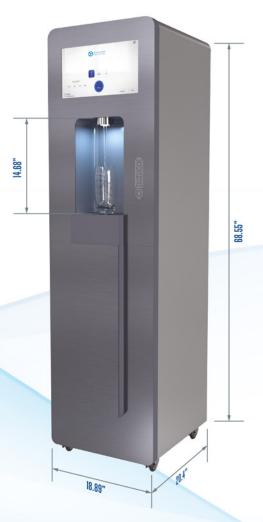

# **Specifications**

Water Options: Cold, Ambient, and Hot Water

Tank Capacity Cold: 5 gallons, fully wrapped for instant chilling

Ambient: **2.5 gallons** Hot: **1.1 gallon** 

Dimensions: **H: 68.5" x W: 18.89" x D: 20.4"** 

Weight: 155 lbs

Dispense Area: **H:14.68" x W: 8.23"** 

Electrical: 15V, 60Hz, 5.4A