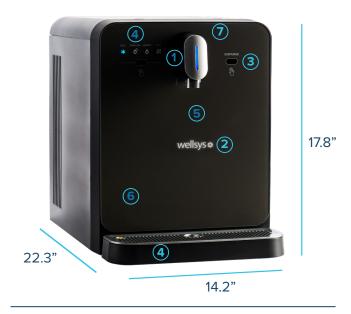

# Specifications

- 1. Single point of dispense
- 2. Illuminated logo
- 3. Touch-free sensor operation
- 4. Large drip tray to prevent spills
- 5. Large dispense area
- 6. Glass front panel
- 7. Low CO<sub>2</sub> indicator light

| Description                                      | Specification                                              |
|--------------------------------------------------|------------------------------------------------------------|
| Countertop Weight<br>Freestanding Weight         | 71.9 lbs (32.6 kgs)<br>88.9 lbs (40.3 kgs)                 |
| Countertop Dimensions<br>Freestanding Dimensions | 17.8" H x 14.2" W x 23.3" D<br>45.8" H x 14.2" W x 23.3" D |
| Cold Water Capacity                              | 60 liters/hour                                             |
| Hot Tank Capacity                                | 0.33 gallons (1.25 liters)                                 |
| Sparkling Tank Capacity                          | 0.18 gallons (0.7 liters)                                  |
| Dispense Area                                    | 11.25"                                                     |
| Recommended<br>Water Pressure                    | 50-80 psi                                                  |
| Rated Voltage/Frequency                          | 110v/60Hz @ 4.9 amps                                       |
| Power Consumption                                | 1.60 kWh/24 hours                                          |