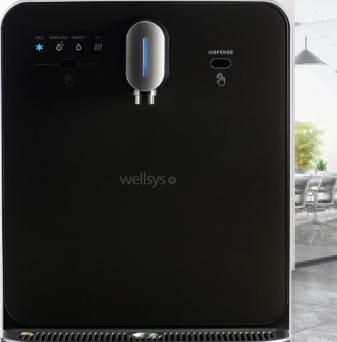

## **Best-in-Class Sparkling Water**

- Superior chilling capacity
- Restaurant quality sparkling water
- Dispenses hot, cold, ambient and sparkling
- Temperature-indicating dispense light
- Extra large dispense area

### Advanced Hygiene Features

- Touch-free sensor activation
- Removable dispense nozzle and glass front for easy cleaning
- Antimicrobial surface protection on dispense point

## **Bullet-Proof Reliability**

- Large capacity drip tray
- Improved leak stop technology
- Scratch resistant panels